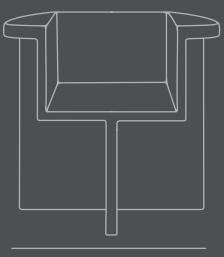

## Product no: 213032

Type: Dining Chair

Colour: Dark Grey

**Material: Fiber Concrete** 

Care instructions: Use a soft dry cloth to clean the product. Do not use household cleaners.

Dimensions: L68 / W50 / H68 CM Seat height: 44 CM / Seat depth: 37 CM Backrest height: 24 CM