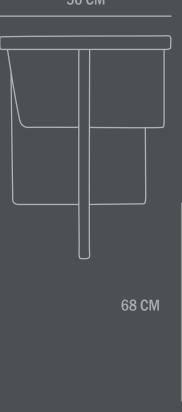

## Product no: 213032

Type: Dining Chair

Colour: Dark Grey

**Material: Fiber Concrete** 

Care instructions: Use a soft dry cloth to clean the product. Do not use household cleaners.

Dimensions: L68 / W50 / H68 CM Seat height: 44 CM / Seat depth: 37 CM Backrest height: 24 CM