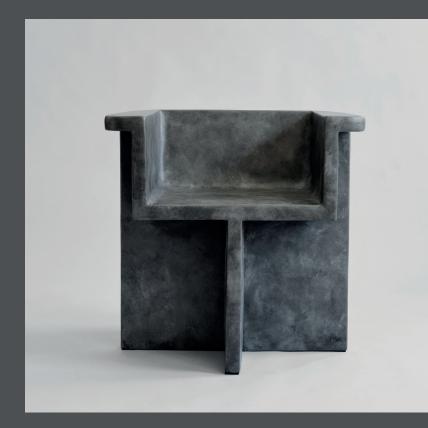

## **BRUTUS DINING CHAIR**

Inspired by the Brutalist architecture movement of the mid-20th century, the Brutus collection comprises a dining chair, a lounge chair, a stool, and a coffee table cast in lightweight fiber concrete creating a unique surface texture increasing mobility.

Each piece is hand painted to create a textured, unique surface. Emphasizing the fine balance between sharp architectural lines and a somewhat softer curve in the back and armrest, the Brutus collection is sculptural statement pieces with a compelling seating comfort.

## Product no: 213032

Type: Dining Chair

Colour: Dark Grey

**Material: Fiber Concrete** 

Care instructions: Use a soft dry cloth to clean the product. Do not use household cleaners.

Dimensions: L68 / W50 / H68 CM Seat height: 44 CM / Seat depth: 37 CM Backrest height: 24 CM